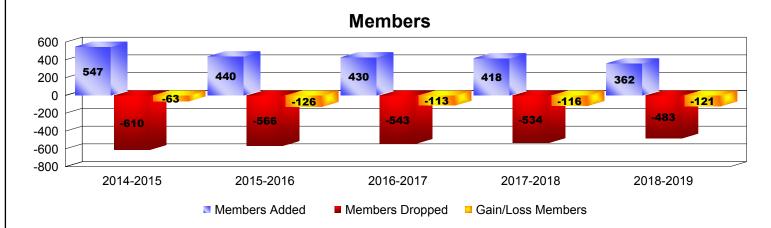

Multiple District 7

As of June 2019 Cumulative

| Year      | New<br>Clubs | Dropped<br>Clubs | Gain/<br>Loss<br>Clubs | New<br>Members | Charter<br>Members | Reinstate<br>Members | Transfer<br>Members | Total<br>Member<br>Added | Total<br>Members<br>Dropped | Gain/<br>Loss<br>Members |
|-----------|--------------|------------------|------------------------|----------------|--------------------|----------------------|---------------------|--------------------------|-----------------------------|--------------------------|
| 2014-2015 | 6            | -11              | -5                     | 339            | 155                | 16                   | 37                  | 547                      | -610                        | -63                      |
| 2015-2016 | 1            | -6               | -5                     | 371            | 29                 | 21                   | 19                  | 440                      | -566                        | -126                     |
| 2016-2017 | 0            | -10              | -10                    | 382            | 1                  | 20                   | 27                  | 430                      | -543                        | -113                     |
| 2017-2018 | 1            | -4               | -3                     | 347            | 26                 | 16                   | 29                  | 418                      | -534                        | -116                     |
| 2018-2019 | 1            | -5               | -4                     | 304            | 28                 | 20                   | 10                  | 362                      | -483                        | -121                     |
| Average   | 2            | -7               | -5                     | 349            | 48                 | 19                   | 24                  | 439                      | -547                        | -108                     |