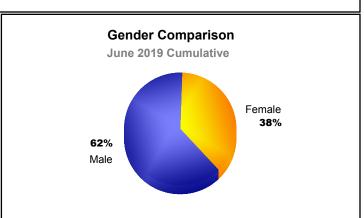

| -543                        | -113                     |
| 2017-2018 | 1            | -4               | -3                     | 347            | 26                 | 16                   | 29                  | 418                      | -534                        | -116                     |
| 2018-2019 | 1            | -5               | -4                     | 304            | 28                 | 20                   | 10                  | 362                      | -483                        | -121                     |
| Average   | 2            | -7               | -5                     | 349            | 48                 | 19                   | 24                  | 439                      | -547                        | -108                     |









MBR0065 Page 1 of 1 10/3/2019 3:02:52PM