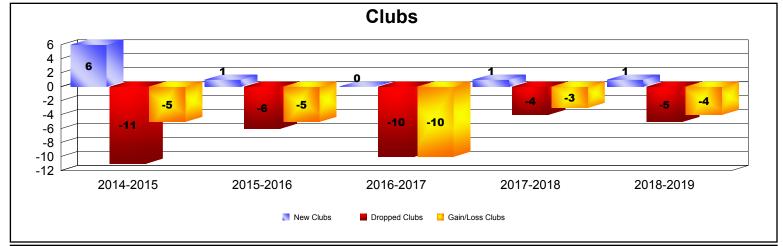

Multiple District 7

As of June 2019 Cumulative

| Year      | New<br>Clubs | Dropped<br>Clubs | Gain/<br>Loss<br>Clubs | New<br>Members | Charter<br>Members | Reinstate<br>Members | Transfer<br>Members | Total<br>Member<br>Added | Total<br>Members<br>Dropped | Gain/<br>Loss<br>Members |
|-----------|--------------|------------------|------------------------|----------------|--------------------|----------------------|---------------------|--------------------------|-----------------------------|--------------------------|
| 2014-2015 | 6            | -11              | -5                     | 339            | 155                | 16                   | 37                  | 547                      | -610                        | -63                      |
| 2015-2016 | 1            | -6               | -5                     | 371            | 29                 | 21                   | 19                  | 440                      | -566                        | -126                     |
| 2016-2017 | 0            | -10              | -10                    | 382            | 1                  | 20                   | 27                  | 430                      | -543                        | -113                     |
| 2017-2018 | 1            | -4               | -3                     | 347            | 26                 | 16                   | 29                  | 418                      | -534                        | -116                     |
| 2018-2019 | 1            | -5               | -4                     | 304            | 28                 | 20                   | 10                  | 362                      | -483                        | -121                     |
| Average   | 2            | -7               | -5                     | 349            | 48                 | 19                   | 24                  | 439                      | -547                        | -108                     |