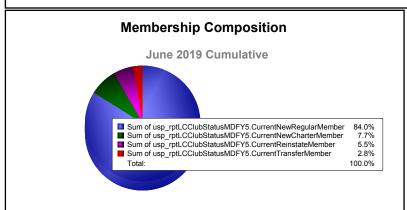

| -543                        | -113                     |
| 2017-2018 | 1            | -4               | -3                     | 347            | 26                 | 16                   | 29                  | 418                      | -534                        | -116                     |
| 2018-2019 | 1            | -5               | -4                     | 304            | 28                 | 20                   | 10                  | 362                      | -483                        | -121                     |
| Average   | 2            | -7               | -5                     | 349            | 48                 | 19                   | 24                  | 439                      | -547                        | -108                     |









MBR0065 Page 1 of 1 10/3/2019 3:02:52PM